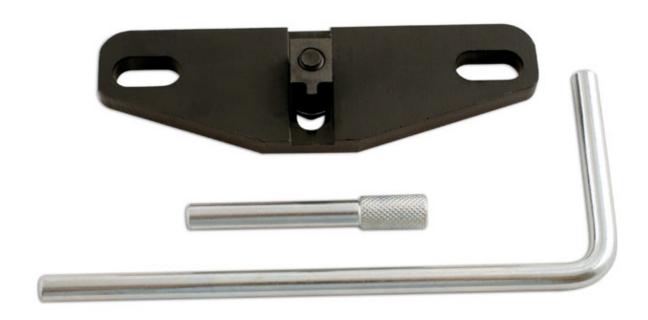

## Timing Tool Kit - for Land Rover, Ford, Jaguar

Developed for the 2.0 and 2.2L DOHC (Duratorq) common rail diesel engines found in Ford, Jaguar, Land Rover and Volvo vehicles. This kit allows the replacement of the timing belt whilst maintaining the correct timed position of the camshafts and crankshaft.